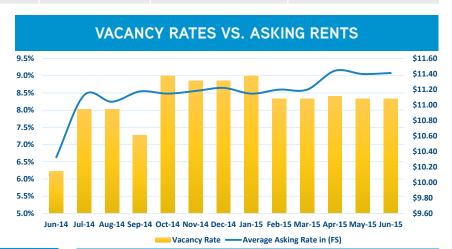

## SAND HILL ROAD OFFICE STATISTICS AS OF JUNE 1ST, 2015

| Building Base | Direct Vacant | Sublease Vacant | Total Vacant | Total Vacancy Rate | Avg. Asking Rate (FS) |
|---------------|---------------|-----------------|--------------|--------------------|-----------------------|
| 1,278,299     | 92,298        | 14,183          | 106,481      | 8.33%              | \$11.41               |

| MARKET INDICATORS              |          |  |  |  |  |
|--------------------------------|----------|--|--|--|--|
| SAND HILL ROAD OFFICE          |          |  |  |  |  |
| VACANCY RATE                   | <b>+</b> |  |  |  |  |
| GROSS ABSORPTION               | <b>\</b> |  |  |  |  |
| NET ABSORPTION                 | <b>*</b> |  |  |  |  |
| NUMBER OF VACANT SPACES        | <b>+</b> |  |  |  |  |
| WEIGHTED AVG. ASKING RATE (FS) | •        |  |  |  |  |