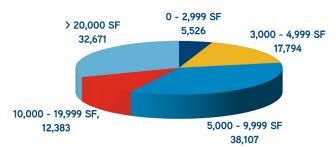

#### **NUMBER OF VACANT SPACES**

# 10,000 - 19,999 SF, 1 5,000 - 9,999 SF, 6 3,000 - 4,999 SF, 4

### **TOTAL VACANT SQUARE FEET**

Due to a change in reporting standards, there may be statistic variations during the month of February 2015 that are not reflective of actual changes in the market.

COLLIERS INTERNATIONAL | San Francisco Peninsula | 203 Redwood Shores Parkway, Suite 125 | Redwood City, CA 94065 MAIN +1 650 486 2200 | FAX +1 650 486 2201 | www.colliers.com | www.colliers.com/RedwoodCity