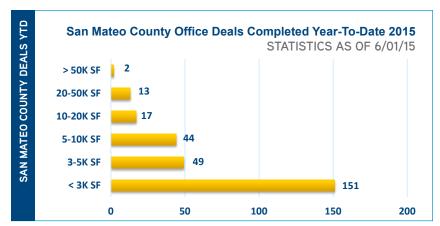

- GoPro leased an additional 49,266 square feet of office space at 2855 Campus Drive in San Mateo.
- ZS Pharma inked a deal to lease 37,874 square feet of office space at 1100 Park Place in
- Natera Inc. subleased 23,245 square feet of office space at 1600 Seaport Boulevard in Redwood City.
- Assurion Corporation subleased office space at 1400 Fashion Island Boulevard in San Mateo totalling 18,102.
- NC Interactive leased 16,692 square feet of office space at 1900 S. Norfolk Street in San Mateo.