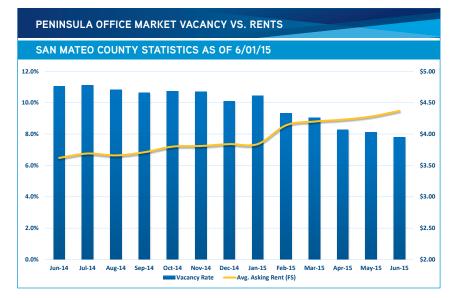

## PENINSULA REPORT

Colliers International - Redwood City

| PENINSULA OFFICE VACANCY & RENTS          |                 |               |              |  |  |
|-------------------------------------------|-----------------|---------------|--------------|--|--|
| SAN MATEO COUNTY STATISTICS AS OF 6/01/15 |                 |               |              |  |  |
|                                           | Vacancy<br>Rate | Vacancy<br>SF | Rent<br>(FS) |  |  |
| Menlo Park                                | 4.14%           | 235,018       | \$7.94       |  |  |
| Redwood City                              | 4.30%           | 206,813       | \$4.59       |  |  |
| Belmont/San Carlos                        | 4.58%           | 84,751        | \$4.28       |  |  |
| Redwood Shores                            | 5.93%           | 338,930       | \$4.56       |  |  |
| San Mateo                                 | 6.88%           | 551,977       | \$4.49       |  |  |
| Foster City                               | 11.70%          | 396,317       | \$4.35       |  |  |
| Burlingame                                | 6.33%           | 178,602       | \$2.72       |  |  |
| San Bruno/Millbrae                        | 5.79%           | 105,569       | \$3.47       |  |  |
| Daly City                                 | 21.30%          | 201,240       | \$3.54       |  |  |
| South San Francisco                       | 11.52%          | 493,497       | \$3.27       |  |  |
| Brisbane                                  | 41.06%          | 340,980       | \$3.39       |  |  |
| Total                                     | 7.80%           | 3,133,694     | \$4.37       |  |  |

Due to a change in reporting standards, there may be statistic variations during the month of February 2015 that are not reflective of actual changes in the market.

Colliers International • 203 Redwood Shores Parkway, Suite 125 • Redwood City, CA 94065 • +1 650 486 2200 • www.colliers.com