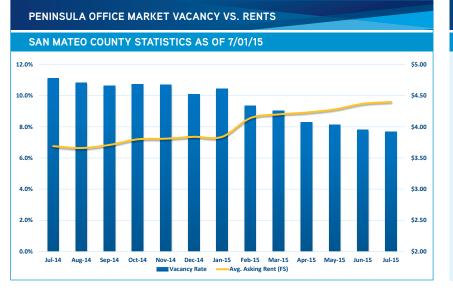

## Colliers International - Redwood City

| PENINSULA OFFICE VACANCY & RENTS |                                           |                 |               |              |  |
|----------------------------------|-------------------------------------------|-----------------|---------------|--------------|--|
|                                  | SAN MATEO COUNTY STATISTICS AS OF 7/01/15 |                 |               |              |  |
|                                  |                                           | Vacancy<br>Rate | Vacancy<br>SF | Rent<br>(FS) |  |
|                                  | Menlo Park                                | 3.94%           | 224,403       | \$8.15       |  |
|                                  | Redwood City                              | 4.35%           | 209,520       | \$4.17       |  |
|                                  | Belmont/San Carlos                        | 2.47%           | 45,688        | \$4.33       |  |
|                                  | Redwood Shores                            | 6.29%           | 359,184       | \$4.55       |  |
|                                  | San Mateo                                 | 6.71%           | 540,159       | \$4.54       |  |
|                                  | Foster City                               | 11.94%          | 404,640       | \$4.43       |  |
|                                  | Burlingame                                | 7.32%           | 206,386       | \$2.81       |  |
|                                  | San Bruno/Millbrae                        | 6.36%           | 115,944       | \$3.56       |  |
|                                  | Daly City                                 | 21.03%          | 198,697       | \$3.53       |  |
|                                  | South San Francisco                       | 10.08%          | 431,784       | \$3.42       |  |
|                                  | Brisbane                                  | 42.28%          | 351,096       | \$3.42       |  |
|                                  | Total                                     | 7.68%           | 3,087,501     | \$4.40       |  |