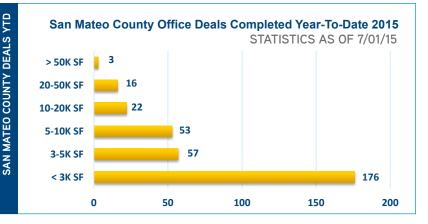

- Veracyte leased 58,635 square feet of office space at 6000 Shoreline Court in South San Francisco.
- Essex Portfolio LP inked a deal to lease 37,928 square feet at 1100 Park Place in San Mateo.
- RGN-Menlo Park LLC leased the 31,212 square foot building at 101 Jefferson Drive in Menlo Park.
- Health Collective leased 23,650 square feet of office space in the downtown core of San Mateo at 101 S. San Mateo Drive.
- Proteus Biomedical Inc. completed a deal to lease 21,159 square feet at 2600 Bridge Parkway in Redwood Shores.