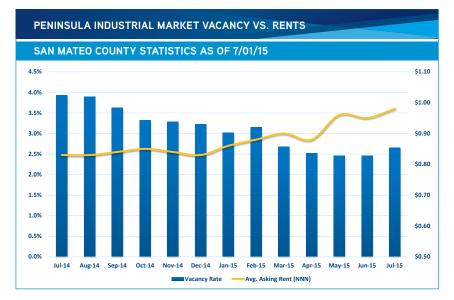

MARKET NEWS

- South San Francisco is the only submarket to have negative net absorption year-to-date at (143,276).
- Topera Inc. leased 21,240 square feet of R&D space at 1530 O'Brien Drive in Menlo Park.
- Sublease vacancy is almost non-existent at 0.14 percent for the county.
- Average asking rate has increased from \$0.95 to \$0.98 NNN.