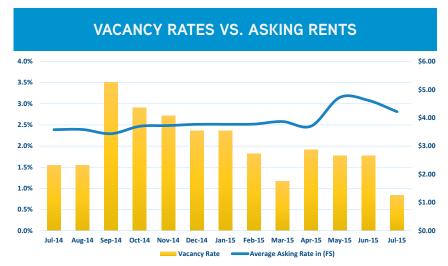

# DOWNTOWN SAN MATEO OFFICE STATISTICS AS OF JULY 1ST, 2015

| Building Base | Direct Vacant | Sublease Vacant | Total Vacant | Total Vacancy Rate | Avg. Asking Rate (FS) |
|---------------|---------------|-----------------|--------------|--------------------|-----------------------|
| 794,908       | 14,069        | 0               | 14,069       | 1.77%              | \$4.62                |