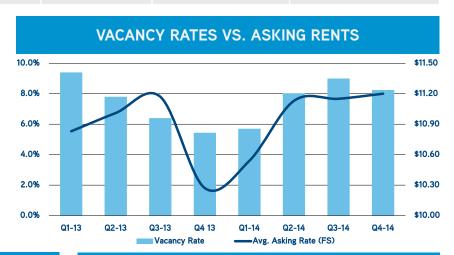

### SAND HILL ROAD OFFICE STATISTICS AS OF JANUARY 1ST, 2015

| Building Base | Direct Vacant | Sublease Vacant | Total Vacant | Total Vacancy Rate | Avg. Asking Rate (FS) |
|---------------|---------------|-----------------|--------------|--------------------|-----------------------|
| 1,195,891     | 93,847        | 4,720           | 98,567       | 8.24%              | \$11.20               |

| MARKET INDICATORS              |         |  |  |  |
|--------------------------------|---------|--|--|--|
| DOWNTOWN SAND HILL ROAD OFFICE |         |  |  |  |
| VACANCY RATE                   | •       |  |  |  |
| GROSS ABSORPTION               | •       |  |  |  |
| NET ABSORPTION                 | •       |  |  |  |
| NUMBER OF AVAILABLE SPACES     | <b></b> |  |  |  |
| WEIGHTED AVG. ASKING RATE (FS) | •       |  |  |  |