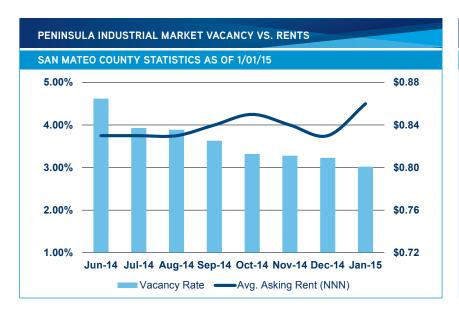

## PENINSULA REPORT

Industrial January 2015

Colliers International - Redwood City

| PENINSULA INDUSTRIAL VACANCY & RENTS      |                 |               |               |  |  |
|-------------------------------------------|-----------------|---------------|---------------|--|--|
| SAN MATEO COUNTY STATISTICS AS OF 1/01/15 |                 |               |               |  |  |
|                                           | Vacancy<br>Rate | Vacancy<br>SF | Rent<br>(NNN) |  |  |
| Menlo Park                                | 2.47%           | 75,729        | \$0.76        |  |  |
| Redwood City                              | 3.67%           | 153,433       | \$1.12        |  |  |
| Belmont/San Carlos                        | 1.01%           | 54,742        | \$0.58        |  |  |
| San Mateo/Foster City                     | 1.69%           | 21,500        | \$0.60        |  |  |
| Burlingame                                | 2.48%           | 117,513       | \$0.98        |  |  |
| San Bruno/Millbrae                        | 0.00%           | 0             | N/A           |  |  |
| Brisbane/Daly City                        | 7.76%           | 384,340       | \$0.75        |  |  |
| South San Francisco                       | 2.61%           | 428,312       | \$0.90        |  |  |
| Total                                     | 3.02%           | 1,235,569     | \$0.86        |  |  |

**ARKET NEW** 

- Sam's Club leased 25,100 square feet of industrial space at 215 O'Neil Avenue in Belmont.
- Feng Yi Chen purchased a 29,890 square foot industrial building at 454 S. Airport Boulevard in South San Francisco.
- Compared to 2013 the total net absorption for 2014 went down 75% from 1,530,922 square feet to 886,559.
- Gross absorption for 2014 is 2,330,136 square feet, down 28% from 2,992,850 square feet in 2013.
- 5 out of the 8 submarkets in San Mateo County have no sublease space available bringing the sublease vacancy rate to an extremely low 0.11%.