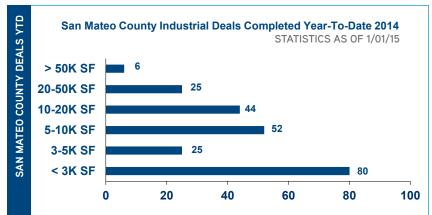

**ARKET NEW** 

- Sam's Club leased 25,100 square feet of industrial space at 215 O'Neil Avenue in Belmont.
- Feng Yi Chen purchased a 29,890 square foot industrial building at 454 S. Airport Boulevard in South San Francisco.
- Compared to 2013 the total net absorption for 2014 went down 75% from 1,530,922 square feet to 886,559.
- Gross absorption for 2014 is 2,330,136 square feet, down 28% from 2,992,850 square feet in 2013.
- 5 out of the 8 submarkets in San Mateo County have no sublease space available bringing the sublease vacancy rate to an extremely low 0.11%.