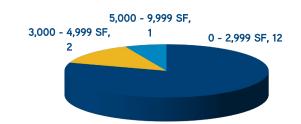

## **JANUARY 2015**

## Downtown San Mateo Office Report



## DOWNTOWN SAN MATEO OFFICE STATISTICS AS OF JANUARY 1ST, 2015

| Building Base | Direct Vacant | Sublease Vacant | Total Vacant | Total Vacancy Rate | Avg. Asking Rate (FS) |
|---------------|---------------|-----------------|--------------|--------------------|-----------------------|
| 1,034,525     | 24,485        | 0               | 24,485       | 2.37%              | \$3.77                |

## MARKET INDICATORS DOWNTOWN SAN MATEO OFFICE VACANCY RATE GROSS ABSORPTION NET ABSORPTION NUMBER OF AVAILABLE SPACES WEIGHTED AVG. ASKING RATE (FS)



# B2 CENTRAL PARK

### **NUMBER OF VACANT SPACES**



## **TOTAL VACANT SQUARE FEET**



COLLIERS INTERNATIONAL | San Francisco Peninsula | 203 Redwood Shores Parkway, Suite 125 | Redwood City, CA 94065 MAIN +1 650 486 2200 | FAX +1 650 486 2201 | www.colliers.com | www.colliers.com/RedwoodCity