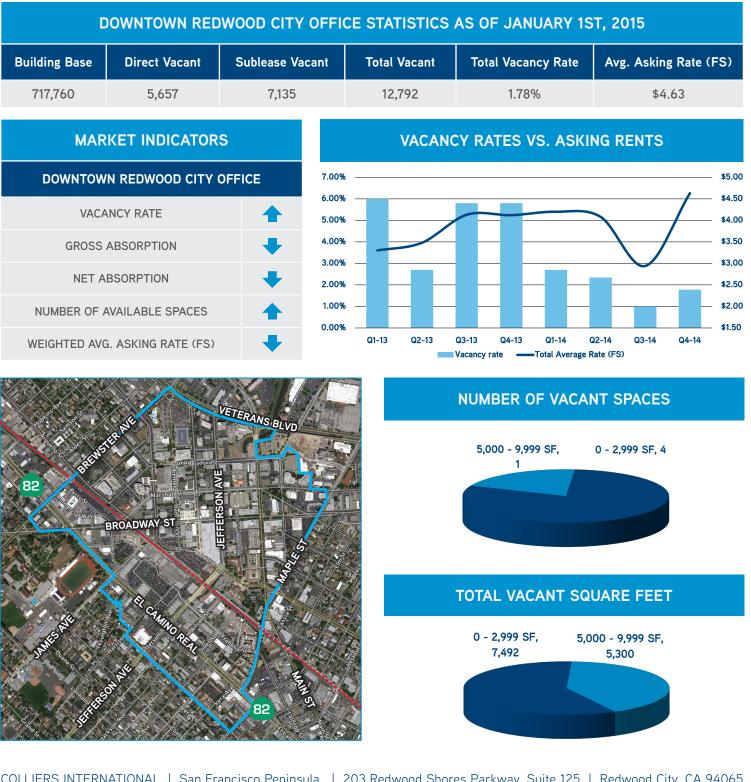

## JANUARY 2015 Downtown Redwood City Office Report



COLLIERS INTERNATIONAL | San Francisco Peninsula | 203 Redwood Shores Parkway, Suite 125 | Redwood City, CA 94065 MAIN +1 650 486 2200 | FAX +1 650 486 2201 | www.colliers.com | www.colliers.com/RedwoodCity

www.colliers.com/redwoodcity The information furnished has been obtained from sources we deem reliable and is submitted subject to errors, omissions and changes. Although Colliers International has no reason to doubt its accuracy, we do not guarantee it. All information should be verified by the recipient prior to lease, purchase, exchange, or execution of legal documents. © 2015 Colliers International