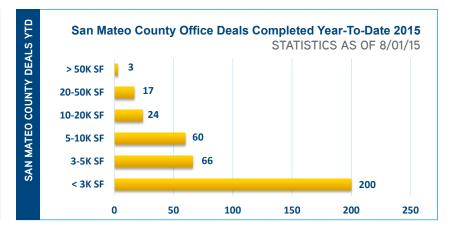

MARKET NEWS

- The Dewey Land Company submitted a proposal for the development of a new 45,000 square foot office building at 225 California Avenue in Burlingame.
- Hamilton & Winslow Properties received approval on a 75,569 square foot office building at 889 Winslow Street in downtown Redwood City.
- New York Life Insurance purchased the two buildings at Bridgepointe Office Park in San Mateo, totaling 130,844 square feet.
- Rovi Corporation leased the full building at 2 Circle Star Way in San Carlos for a total of 103,904 square feet.
- Coherus Biosciences leased 27,532 square feet at 333 Twin Dolphin Drive in Redwood City.