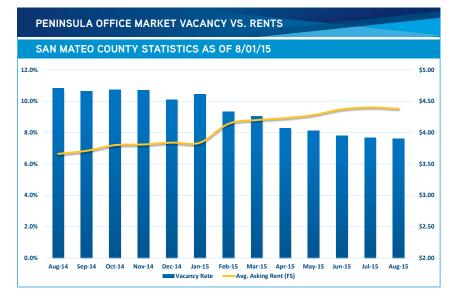

## **PENINSULA REPORT**

Office August 2015

Colliers International - Redwood City

| PENINSULA OFFICE VACANCY & RENTS          |                 |               |              |  |  |
|-------------------------------------------|-----------------|---------------|--------------|--|--|
| SAN MATEO COUNTY STATISTICS AS OF 8/01/15 |                 |               |              |  |  |
|                                           | Vacancy<br>Rate | Vacancy<br>SF | Rent<br>(FS) |  |  |
| Menlo Park                                | 3.93%           | 223,948       | \$8.13       |  |  |
| Redwood City                              | 4.43%           | 213,862       | \$4.17       |  |  |
| Belmont/San Carlos                        | 3.08%           | 57,013        | \$4.33       |  |  |
| Redwood Shores                            | 5.86%           | 334,666       | \$4.52       |  |  |
| San Mateo                                 | 7.03%           | 566,474       | \$4.56       |  |  |
| Foster City                               | 11.10%          | 376,022       | \$4.43       |  |  |
| Burlingame                                | 7.02%           | 197,899       | \$2.78       |  |  |
| San Bruno/Millbrae                        | 6.20%           | 113,182       | \$3.53       |  |  |
| Daly City                                 | 20.73%          | 195,845       | \$3.60       |  |  |
| South San Francisco                       | 10.16%          | 437,414       | \$3.40       |  |  |
| Brisbane                                  | 42.29%          | 351,187       | \$3.41       |  |  |
| Total                                     | 7.62%           | 3,067,512     | \$4.38       |  |  |