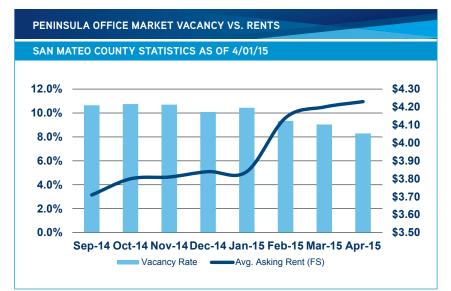

## PENINSULA REPORT

Office April 2015

Colliers International - Redwood City

| PENINSULA OFFICE VACANCY & RENTS          |                 |               |              |  |  |
|-------------------------------------------|-----------------|---------------|--------------|--|--|
| SAN MATEO COUNTY STATISTICS AS OF 4/01/15 |                 |               |              |  |  |
|                                           | Vacancy<br>Rate | Vacancy<br>SF | Rent<br>(FS) |  |  |
| Menlo Park                                | 4.46%           | 252,212       | \$8.10       |  |  |
| Redwood City                              | 4.63%           | 222,450       | \$4.53       |  |  |
| Belmont/San Carlos                        | 4.59%           | 85,158        | \$3.99       |  |  |
| Redwood Shores                            | 6.80%           | 391,808       | \$4.29       |  |  |
| San Mateo                                 | 7.97%           | 639,712       | \$4.36       |  |  |
| Foster City                               | 12.80%          | 432,615       | \$4.39       |  |  |
| Burlingame                                | 6.30%           | 176,872       | \$2.74       |  |  |
| San Bruno/Millbrae                        | 5.86%           | 106,913       | \$3.37       |  |  |
| Daly City                                 | 21.01%          | 198,455       | \$3.54       |  |  |
| South San Francisco                       | 11.35%          | 489,923       | \$3.29       |  |  |
| Brisbane                                  | 40.55%          | 336,716       | \$3.21       |  |  |
| Total                                     | 8.29%           | 3,332,834     | \$4.23       |  |  |