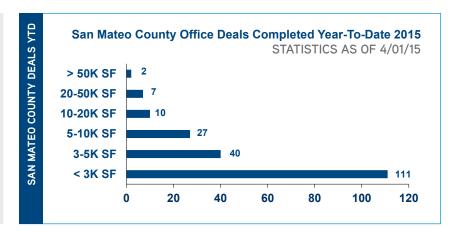

## IARKET NEV

- Pebble Technology subleased 54,066 square feet of office space from Box.net at 900 Middlefield Road in Redwood City.
- Nevro Molecular inked a deal to lease the 50,473 square foot office building at 1800 Bridge Parkway in Redwood City.
- 48,288 square feet was leased by Anchor Free Wireless at 155 Constitution Drive in Menlo Park.
- Essex Portfolio LP purchased the 171,625 square foot redevelopment site at Station Park Green in San Mateo.
- Health Plan of San Mateo purchased the 136,090 square foot office building at 801 Gateway Boulevard in South San Francisco from Shorenstein Properties.