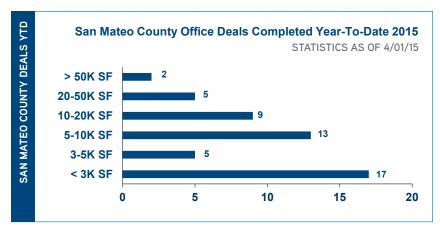

- Vacancy rate for industrial space in San Mateo County dropped 6 basis points from 2.68% last month down to 2.62%.
- There are currently 2 industrial deals that have been completed year-to-date that is greater than 50,000 square feet, during this time last year there were none.
- The largest R&D/industrial space that became available this month in San Mateo County is listed by Colliers Int., it is 21,960 square feet located at 528 Eccles Ave. in South San Francisco.
- Out of 8 industrial submarkets in San Mateo County, there are 5 that do not have any available sublease space, the sublease vacancy is at a very low 0.11%.
- Redwood City currently has the highest asking rate for industrial space in San Mateo County at \$1.30 NNN.