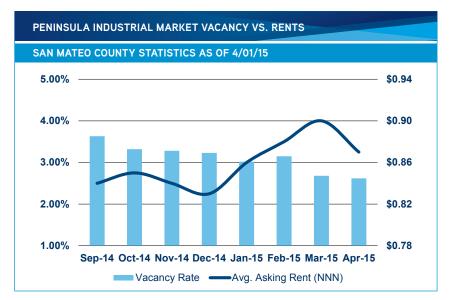

- Vacancy rate for industrial space in San Mateo County dropped 6 basis points from 2.68% last month down to 2.62%.
- There are currently 2 industrial deals that have been completed year-to-date that is greater than 50,000 square feet, during this time last year there were none.
- The largest R&D/industrial space that became available this month in San Mateo County is listed by Colliers Int., it is 21,960 square feet located at 528 Eccles Ave. in South San Francisco.
- Out of 8 industrial submarkets in San Mateo County, there are 5 that do not have any available sublease space, the sublease vacancy is at a very low 0.11%.
- Redwood City currently has the highest asking rate for industrial space in San Mateo County at \$1.30 NNN.