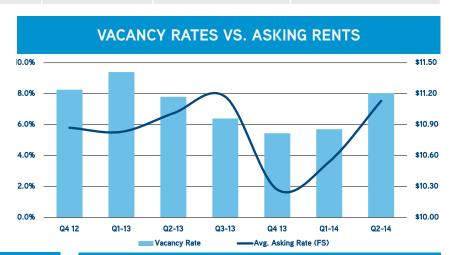

### SAND HILL ROAD OFFICE STATISTICS AS OF SEPTEMBER 1ST, 2014

| Building Base | Direct Vacant | Sublease Vacant | Total Vacant | Total Vacancy Rate | Avg. Asking Rate (FS) |
|---------------|---------------|-----------------|--------------|--------------------|-----------------------|
| 1,195,891     | 78,303        | 8,705           | 87,008       | 7.28%              | \$11.17               |

| MARKET INDICATORS              |          |  |  |  |  |
|--------------------------------|----------|--|--|--|--|
| DOWNTOWN SAND HILL ROAD OFFICE |          |  |  |  |  |
| VACANCY RATE                   | •        |  |  |  |  |
| GROSS ABSORPTION               | •        |  |  |  |  |
| NET ABSORPTION                 | <b>1</b> |  |  |  |  |
| NUMBER OF AVAILABLE SPACES     | •        |  |  |  |  |
| WEIGHTED AVG. ASKING RATE (FS) | <b>1</b> |  |  |  |  |