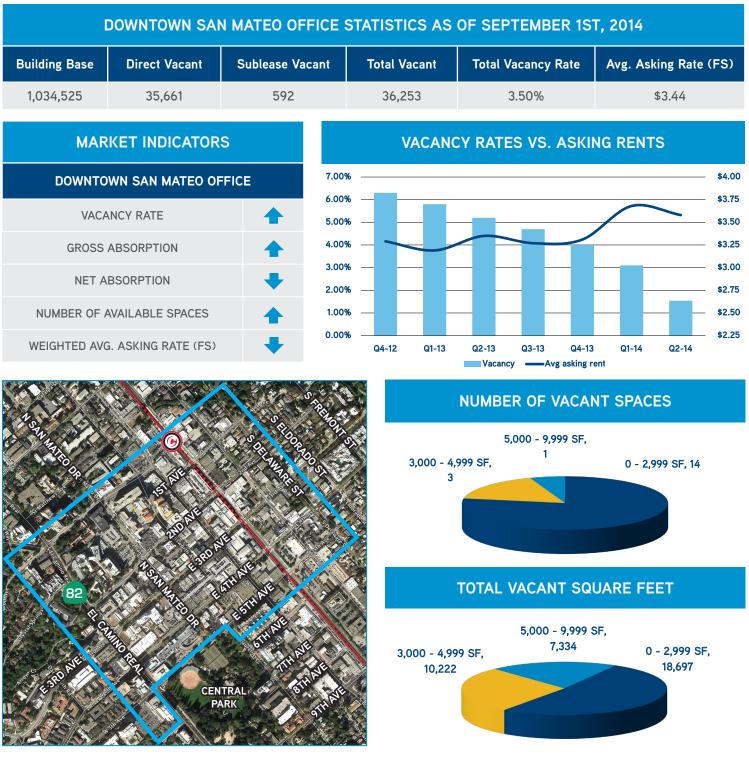

## SEPTEMBER 2014 Downtown San Mateo Office Report



COLLIERS INTERNATIONAL | San Francisco Peninsula | 203 Redwood Shores Parkway, Suite 125 | Redwood City, CA 94065 MAIN +1 650 486 2200 | FAX +1 650 486 2201 | www.colliers.com | www.colliers.com/RedwoodCity

www.colliers.com/redwoodcity The information furnished has been obtained from sources we deem reliable and is submitted subject to errors, omissions and changes. Although Colliers International has no reason to doubt its accuracy, we do not guarantee it. All information should be verified by the recipient prior to lease, purchase, exchange, or execution of legal documents. © 2014 Colliers International