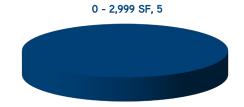

## DOWNTOWN REDWOOD CITY OFFICE STATISTICS AS OF SEPTEMBER 1ST, 2014

| Building Base | Direct Vacant | Sublease Vacant | Total Vacant | Total Vacancy Rate | Avg. Asking Rate (FS) |
|---------------|---------------|-----------------|--------------|--------------------|-----------------------|
| 717,760       | 4,509         | 1,835           | 6,344        | 0.88%              | \$3.88                |