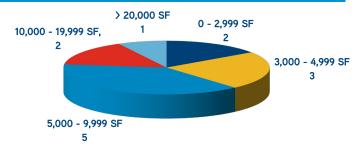

# Sand Hill Road Report



## SAND HILL ROAD OFFICE STATISTICS AS OF OCTOBER 1ST, 2014

| Building Base | Direct Vacant | Sublease Vacant | Total Vacant | Total Vacancy Rate | Avg. Asking Rate (FS) |
|---------------|---------------|-----------------|--------------|--------------------|-----------------------|
| 1,195,891     | 92,411        | 15,228          | 107,639      | 9.00%              | \$11.15               |

# MARKET INDICATORS DOWNTOWN SAND HILL ROAD OFFICE VACANCY RATE GROSS ABSORPTION NET ABSORPTION NUMBER OF AVAILABLE SPACES WEIGHTED AVG. ASKING RATE (FS)



## **NUMBER OF VACANT SPACES**



### **TOTAL VACANT SQUARE FEET**





COLLIERS INTERNATIONAL | San Francisco Peninsula | 203 Redwood Shores Parkway, Suite 125 | Redwood City, CA 94065 MAIN +1 650 486 2200 | FAX +1 650 486 2201 | www.colliers.com | www.colliers.com/RedwoodCity