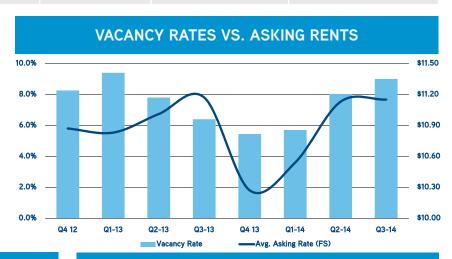

## SAND HILL ROAD OFFICE STATISTICS AS OF OCTOBER 1ST, 2014

| Building Base | Direct Vacant | Sublease Vacant | Total Vacant | Total Vacancy Rate | Avg. Asking Rate (FS) |
|---------------|---------------|-----------------|--------------|--------------------|-----------------------|
| 1,195,891     | 92,411        | 15,228          | 107,639      | 9.00%              | \$11.15               |

# MARKET INDICATORS DOWNTOWN SAND HILL ROAD OFFICE VACANCY RATE GROSS ABSORPTION NET ABSORPTION NUMBER OF AVAILABLE SPACES WEIGHTED AVG. ASKING RATE (FS)