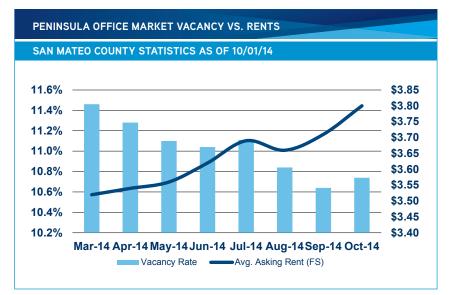

## PENINSULA REPORT

Office October 2014

Colliers International - Redwood City

| PENINSULA OFFICE VACANCY & RENTS           |                 |               |              |  |  |
|--------------------------------------------|-----------------|---------------|--------------|--|--|
| SAN MATEO COUNTY STATISTICS AS OF 10/01/14 |                 |               |              |  |  |
|                                            | Vacancy<br>Rate | Vacancy<br>SF | Rent<br>(FS) |  |  |
| Menlo Park                                 | 5.70%           | 287,890       | \$6.77       |  |  |
| Redwood City                               | 4.76%           | 176,976       | \$4.32       |  |  |
| Belmont/San Carlos                         | 4.41%           | 68,844        | \$3.79       |  |  |
| Redwood Shores                             | 7.70%           | 437,265       | \$4.05       |  |  |
| San Mateo                                  | 10.72%          | 778,122       | \$3.64       |  |  |
| Foster City                                | 13.85%          | 452,429       | \$4.27       |  |  |
| Burlingame                                 | 10.05%          | 182,212       | \$2.68       |  |  |
| San Bruno/Millbrae                         | 6.10%           | 93,493        | \$2.94       |  |  |
| Daly City                                  | 18.02%          | 171,972       | \$3.05       |  |  |
| South San Francisco                        | 20.86%          | 747,787       | \$3.22       |  |  |
| Brisbane                                   | 48.22%          | 386,099       | \$3.04       |  |  |
| Total                                      | 10.74%          | 3,783,089     | \$3.80       |  |  |