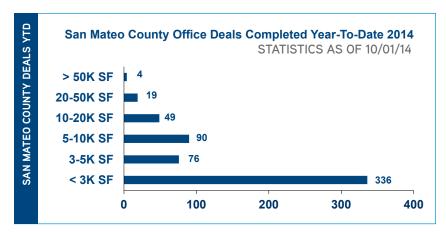

**RKET NEWS** 

- Box.net inked a deal to pre-lease the 334,000 square foot office project that is under construction at Crossings/900 in Downtown Redwood City.
- Facebook purchased 59.02 acres of land which included 10 buildings on Constitution Drive in Menlo Park.
- Ring Central leased the 84,000 square foot office building at 20 Davis Drive in Belmont.
- Aditazz leased 20,000 square feet of office space at 2000 Sierra Point Parkway in Brisbane.
- Hines Corporate Properties purchased San Mateo Centre, a three building office project on Gateway Drive totaling 215,955 square feet.
- Rockpoint Group purchased the three building office project known as San Mateo Bay Center on Mariners Island and Baker Way in San Mateo.