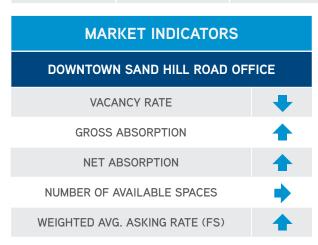

## SAND HILL ROAD OFFICE STATISTICS AS OF NOVEMBER 1ST, 2014

| Building Base | Direct Vacant | Sublease Vacant | Total Vacant | Total Vacancy Rate | Avg. Asking Rate (FS) |
|---------------|---------------|-----------------|--------------|--------------------|-----------------------|
| 1,195,891     | 96,532        | 9,388           | 105,920      | 8.86%              | \$11.18               |