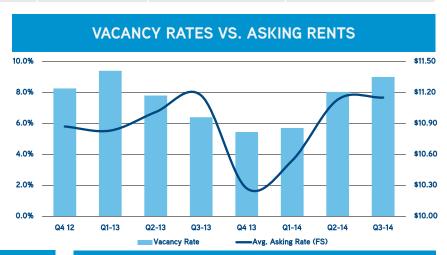

## SAND HILL ROAD OFFICE STATISTICS AS OF NOVEMBER 1ST, 2014

| Building Base | Direct Vacant | Sublease Vacant | Total Vacant | Total Vacancy Rate | Avg. Asking Rate (FS) |
|---------------|---------------|-----------------|--------------|--------------------|-----------------------|
| 1,195,891     | 96,532        | 9,388           | 105,920      | 8.86%              | \$11.18               |