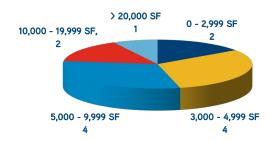

## Sand Hill Road Report



## SAND HILL ROAD OFFICE STATISTICS AS OF NOVEMBER 1ST, 2014

| Building Base | Direct Vacant | Sublease Vacant | Total Vacant | Total Vacancy Rate | Avg. Asking Rate (FS) |
|---------------|---------------|-----------------|--------------|--------------------|-----------------------|
| 1,195,891     | 96,532        | 9,388           | 105,920      | 8.86%              | \$11.18               |





## **NUMBER OF VACANT SPACES**



## **TOTAL VACANT SQUARE FEET**





COLLIERS INTERNATIONAL | San Francisco Peninsula | 203 Redwood Shores Parkway, Suite 125 | Redwood City, CA 94065 MAIN +1 650 486 2200 | FAX +1 650 486 2201 | www.colliers.com | www.colliers.com/RedwoodCity