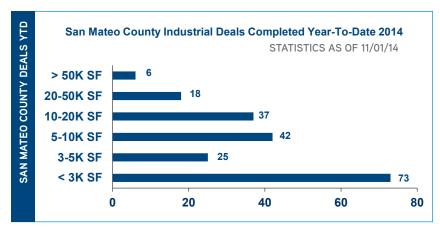

TION YTD |                       | 2014 Gross | 2014 Net |
|-----------------------|-----------------------|------------|----------|
| TION                  | Menlo Park            | 227,805    | 212,389  |
| SR.                   | Redwood City          | 105,944    | 32,352   |
| BS(                   | Belmont/San Carlos    | 98,951     | 16,450   |
| <b>∀</b>              | San Mateo/Foster City | 32,222     | 22,935   |
| F                     | Burlingame            | 237,069    | (90,358) |
|                       | San Bruno/Millbrae    | 19,657     | 19,657   |
| 0.                    | Brisbane/Daly City    | 246,567    | (6,086)  |
| ¥                     | South San Francisco   | 987,726    | 573,082  |
| AN MATEO              | San Mateo County      | 1,955,941  | 780,421  |



ARKET NEW

- SF Express leased 27,519 square feet of industrial space at 320 Corey way in South San Francisco.
- Average asking rent for industrial space in San Mateo County has dropped 4 basis points from 3.32% down to 3.28% since last month.
- Only 2 industrial submarkets have negative year-to-date net absorption and they are Burlingame and Brisbane/Daly City.
- The sublease vacancy rate is still well under 1.00% coming in at 0.31% for this month.
- Redwood City remains the submarket with the highest average asking rate at \$0.99 NNN for industrial space in San Mateo County.

| Unemploym | ent Rate                                                                            |
|-----------|-------------------------------------------------------------------------------------|
| Sep 14    |