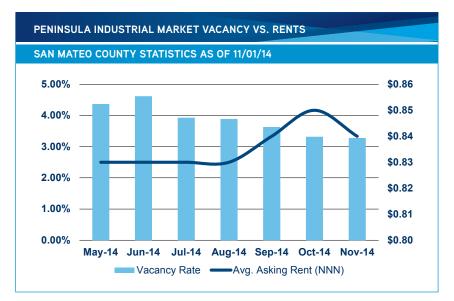

ARKET NEW

- SF Express leased 27,519 square feet of industrial space at 320 Corey way in South San Francisco.
- Average asking rent for industrial space in San Mateo County has dropped 4 basis points from 3.32% down to 3.28% since last month.
- Only 2 industrial submarkets have negative year-to-date net absorption and they are Burlingame and Brisbane/Daly City.
- The sublease vacancy rate is still well under 1.00% coming in at 0.31% for this month.
- Redwood City remains the submarket with the highest average asking rate at \$0.99 NNN for industrial space in San Mateo County.