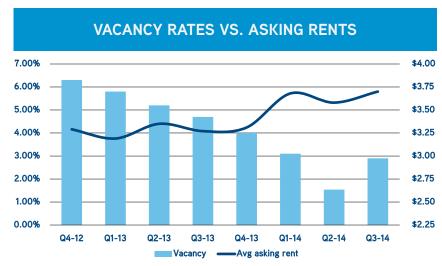

## DOWNTOWN SAN MATEO OFFICE STATISTICS AS OF NOVEMBER 1ST, 2014

| Building Base | Direct Vacant | Sublease Vacant | Total Vacant | Total Vacancy Rate | Avg. Asking Rate (FS) |
|---------------|---------------|-----------------|--------------|--------------------|-----------------------|
| 1,034,525     | 27,527        | 592             | 28,119       | 2.72%              | \$3.73                |

## MARKET INDICATORS DOWNTOWN SAN MATEO OFFICE VACANCY RATE GROSS ABSORPTION NET ABSORPTION NUMBER OF AVAILABLE SPACES WEIGHTED AVG. ASKING RATE (FS)