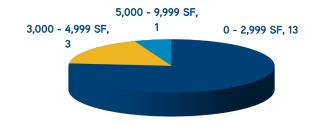

## **NOVEMBER 2014**

## Downtown San Mateo Office Report



## DOWNTOWN SAN MATEO OFFICE STATISTICS AS OF NOVEMBER 1ST, 2014

| Building Base | Direct Vacant | Sublease Vacant | Total Vacant | Total Vacancy Rate | Avg. Asking Rate (FS) |
|---------------|---------------|-----------------|--------------|--------------------|-----------------------|
| 1,034,525     | 27,527        | 592             | 28,119       | 2.72%              | \$3.73                |

## MARKET INDICATORS DOWNTOWN SAN MATEO OFFICE VACANCY RATE GROSS ABSORPTION NET ABSORPTION NUMBER OF AVAILABLE SPACES WEIGHTED AVG. ASKING RATE (FS)



# B2 CENTRAL PARK

## **NUMBER OF VACANT SPACES**



### **TOTAL VACANT SQUARE FEET**



COLLIERS INTERNATIONAL | San Francisco Peninsula | 203 Redwood Shores Parkway, Suite 125 | Redwood City, CA 94065 MAIN +1 650 486 2200 | FAX +1 650 486 2201 | www.colliers.com | www.colliers.com/RedwoodCity