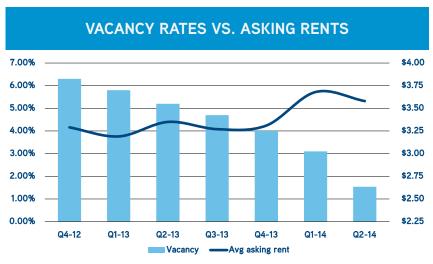

| Building Base | Direct Vacant | Sublease Vacant | Total Vacant | Total Vacancy Rate | Avg. Asking Rate (FS) |
|---------------|---------------|-----------------|--------------|--------------------|-----------------------|
| 1,034,525     | 15,961        | 0               | 15,961       | 1.54%              | \$3.58                |

| MARKET INDICATORS              |         |  |
|--------------------------------|---------|--|
| DOWNTOWN SAN MATEO OFFICE      |         |  |
| VACANCY RATE                   | -       |  |
| GROSS ABSORPTION               | <b></b> |  |
| NET ABSORPTION                 | •       |  |
| NUMBER OF AVAILABLE SPACES     | •       |  |
| WEIGHTED AVG. ASKING RATE (FS) | -       |  |