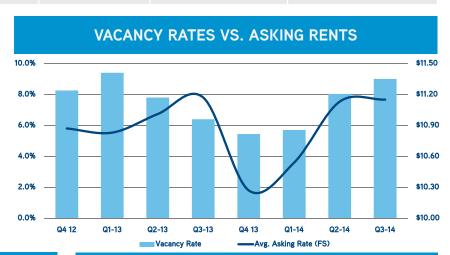

## SAND HILL ROAD OFFICE STATISTICS AS OF DECEMBER 1ST, 2014

| Building Base | Direct Vacant | Sublease Vacant | Total Vacant | Total Vacancy Rate | Avg. Asking Rate (FS) |
|---------------|---------------|-----------------|--------------|--------------------|-----------------------|
| 1,195,891     | 96,532        | 9,388           | 105,920      | 8.86%              | \$11.22               |