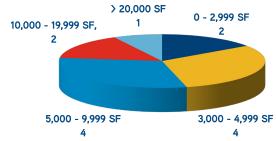

ant | Sublease Vacant | Total Vacant | Total Vacancy Rate | Avg. Asking Rate (FS) |
|---------------|---------------|-----------------|--------------|--------------------|-----------------------|
| 1,195,891     | 96,532        | 9,388           | 105,920      | 8.86%              | \$11.22               |

| MARKET INDICATORS              |            |  |  |  |
|--------------------------------|------------|--|--|--|
| DOWNTOWN SAND HILL ROAD OFFICE |            |  |  |  |
| VACANCY RATE                   | <b>+</b>   |  |  |  |
| GROSS ABSORPTION               | <b>(+)</b> |  |  |  |
| NET ABSORPTION                 | •          |  |  |  |
| NUMBER OF AVAILABLE SPACES     | <b>*</b>   |  |  |  |
| WEIGHTED AVG. ASKING RATE (FS) | •          |  |  |  |



## **NUMBER OF VACANT SPACES**



## **TOTAL VACANT SQUARE FEET**





COLLIERS INTERNATIONAL | San Francisco Peninsula | 203 Redwood Shores Parkway, Suite 125 | Redwood City, CA 94065 MAIN +1 650 486 2200 | FAX +1 650 486 2201 | www.colliers.com | www.colliers.com/RedwoodCity