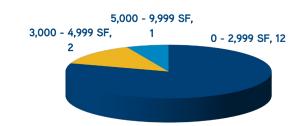

## DECEMBER 2014

## Downtown San Mateo Office Report



## DOWNTOWN SAN MATEO OFFICE STATISTICS AS OF DECEMBER 1ST, 2014

| Building Base | Direct Vacant | Sublease Vacant | Total Vacant | Total Vacancy Rate | Avg. Asking Rate (FS) |
|---------------|---------------|-----------------|--------------|--------------------|-----------------------|
| 1,034,525     | 24,485        | 0               | 24,485       | 2.37%              | \$3.77                |

## MARKET INDICATORS DOWNTOWN SAN MATEO OFFICE VACANCY RATE GROSS ABSORPTION NET ABSORPTION NUMBER OF AVAILABLE SPACES WEIGHTED AVG. ASKING RATE (FS)



# B2 CENTRAL PARK

### **NUMBER OF VACANT SPACES**



## **TOTAL VACANT SQUARE FEET**



COLLIERS INTERNATIONAL | San Francisco Peninsula | 203 Redwood Shores Parkway, Suite 125 | Redwood City, CA 94065 MAIN +1 650 486 2200 | FAX +1 650 486 2201 | www.colliers.com | www.colliers.com/RedwoodCity