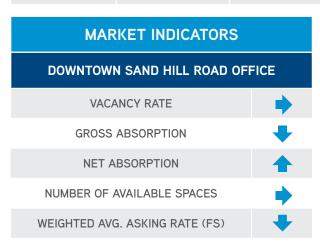

# Sand Hill Road Report



### SAND HILL ROAD OFFICE STATISTICS AS OF AUGUST 1ST, 2014

| Building Base | Direct Vacant | Sublease Vacant | Total Vacant | Total Vacancy Rate | Avg. Asking Rate (FS) |
|---------------|---------------|-----------------|--------------|--------------------|-----------------------|
| 1,195,891     | 87,337        | 8,705           | 96,042       | 8.03%              | \$11.04               |





#### **NUMBER OF VACANT SPACES**

## > 20,000 SF 10,000 - 19,999 SF, 1 0 - 2,999 SF 4 5,000 - 9,999 SF 5

#### **TOTAL VACANT SQUARE FEET**





COLLIERS INTERNATIONAL | San Francisco Peninsula | 203 Redwood Shores Parkway, Suite 125 | Redwood City, CA 94065 MAIN +1 650 486 2200 | FAX +1 650 486 2201 | www.colliers.com | www.colliers.com/RedwoodCity