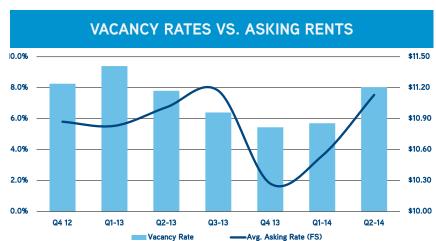

### SAND HILL ROAD OFFICE STATISTICS AS OF AUGUST 1ST, 2014

| Building Base | Direct Vacant | Sublease Vacant | Total Vacant | Total Vacancy Rate | Avg. Asking Rate (FS) |
|---------------|---------------|-----------------|--------------|--------------------|-----------------------|
| 1,195,891     | 87,337        | 8,705           | 96,042       | 8.03%              | \$11.04               |