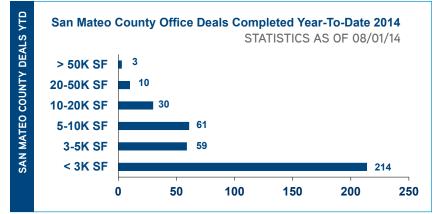

| 4.10%           | 152,228        | \$3.69       |
| Belmont/San Carlos  | 9.14%           | 142,745        | \$3.41       |
| Redwood Shores      | 6.07%           | 344,282        | \$4.04       |
| San Mateo           | 9.71%           | 704,390        | \$3.52       |
| Foster City         | 14.85%          | 485,265        | \$4.21       |
| Burlingame          | 9.58%           | 173,583        | \$2.60       |
| San Bruno/Millbrae  | 5.49%           | 84,088         | \$2.90       |
| Daly City           | 20.26%          | 193,281        | \$2.64       |
| South San Francisco | 22.23%          | 796,861        | \$3.18       |
| Brisbane            | 53.79%          | 430,748        | \$3.02       |
| Total               | 10.84%          | 3,817,305      | \$3.66       |



| ₹                | ► Unemployment Rate |     |  |
|------------------|---------------------|-----|--|
| SAN MATEO COUNTY | Jun 14              | 4.3 |  |
| 8                | May 14              | 4.2 |  |
| 0                | Apr 14              | 4.3 |  |
| ATE              | Mar 14              | 5.1 |  |
| Ŷ                | Feb 14              | 5.1 |  |
| AN               | Jan 14              | 5.1 |  |
| ŝ                | Dec 13              | 4.6 |  |
|                  | Nov 13              | 5.0 |  |
|                  | Oct 13              | 5.2 |  |
|                  | Sept 13             | 5.1 |  |
|                  | Aug 13              | 5.4 |  |
|                  | Jul 13              | 5.7 |  |
|                  | Jun 13              | 5.6 |  |
|