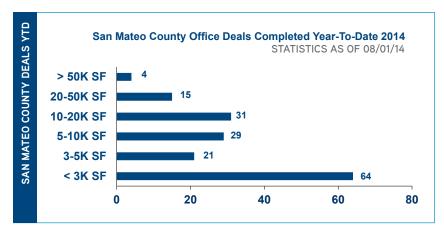

| COUNTY ABSORPTION YTD |                       | 2014 Gross | 2014 Net  |
|-----------------------|-----------------------|------------|-----------|
| NO L                  | Menlo Park            | 207,305    | 209,289   |
| SRF                   | Redwood City          | 100,096    | 61,019    |
| BS(                   | Belmont/San Carlos    | 87,786     | 17,435    |
| <b>∀</b>              | San Mateo/Foster City | 20,740     | 6,453     |
| F                     | Burlingame            | 171,139    | (134,394) |
| 200                   | San Bruno/Millbrae    | 19,657     | 19,657    |
|                       | Brisbane/Daly City    | 177,244    | (95,889)  |
| ATE                   | South San Francisco   | 746,815    | 520,769   |
| AN MATEO              | San Mateo County      | 1,530,782  | 604,339   |