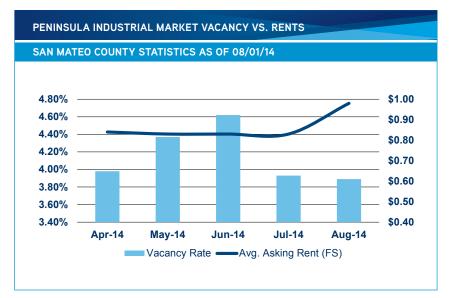

## PENINSULA REPORT

Industrial August 2014

Colliers International - Redwood City

| INDSUTRIAL VACANCY & RENTS                 |                 |               |               |  |  |
|--------------------------------------------|-----------------|---------------|---------------|--|--|
| SAN MATEO COUNTY STATISTICS AS OF 08/01/14 |                 |               |               |  |  |
|                                            | Vacancy<br>Rate | Vacancy<br>SF | Rent<br>(NNN) |  |  |
| Menlo Park                                 | 2.41%           | 73,828        | \$0.86        |  |  |
| Redwood City                               | 1.84%           | 77,147        | \$0.82        |  |  |
| Belmont/San Carlos                         | 1.29%           | 70,326        | \$0.71        |  |  |
| San Mateo/Foster City                      | 2.98%           | 37,982        | \$0.88        |  |  |
| Burlingame                                 | 6.56%           | 311,159       | \$0.90        |  |  |
| San Bruno/Millbrae                         | 0.00%           | 0             | N/A           |  |  |
| Brisbane/Daly City                         | 10.18%          | 504,208       | \$0.76        |  |  |
| South San Francisco                        | 3.13%           | 514,771       | \$0.88        |  |  |
| Total                                      | 3.89%           | 1,589,421     | \$0.83        |  |  |

ARKET NEW

- Classic Party rentals leased 96,795 square feet of warehouse space at 1635 Rollins Road in Burlingame.
- Advanced Cargo & Roadex America leased 46,248 square feet of warehouse space at 401-403 E Grand Avenue in South San Francisco.
- The 25,262 square foot industrial space at 239 Utah Avenue in South San Francisco was leased by Munchery.
- Vacancy rate for San Mateo County has continued to decrease and now is at 3.89%.