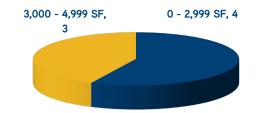

Vacant | Sublease Vacant | Total Vacant | Total Vacancy Rate | Avg. Asking Rate (FS) |
|---------------|---------------|-----------------|--------------|--------------------|-----------------------|
| 1,034,525     | 15,961        | 0               | 15,961       | 1.54%              | \$3.59                |

| MARKET INDICATORS              |         |  |  |  |
|--------------------------------|---------|--|--|--|
| DOWNTOWN SAN MATEO OFFICE      |         |  |  |  |
| VACANCY RATE                   | •       |  |  |  |
| GROSS ABSORPTION               | •       |  |  |  |
| NET ABSORPTION                 | •       |  |  |  |
| NUMBER OF AVAILABLE SPACES     | •       |  |  |  |
| WEIGHTED AVG. ASKING RATE (FS) | <b></b> |  |  |  |



# B2 CENTRAL PARK

### **NUMBER OF VACANT SPACES**



## **TOTAL VACANT SQUARE FEET**



COLLIERS INTERNATIONAL | San Francisco Peninsula | 203 Redwood Shores Parkway, Suite 125 | Redwood City, CA 94065 MAIN +1 650 486 2200 | FAX +1 650 486 2201 | www.colliers.com | www.colliers.com/RedwoodCity