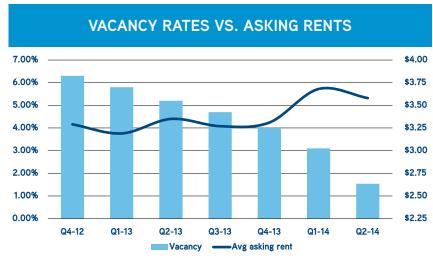

| Building Base | Direct Vacant | Sublease Vacant | Total Vacant | Total Vacancy Rate | Avg. Asking Rate (FS) |
|---------------|---------------|-----------------|--------------|--------------------|-----------------------|
| 1,034,525     | 15,961        | 0               | 15,961       | 1.54%              | \$3.59                |

| MARKET INDICATORS              |         |  |  |  |
|--------------------------------|---------|--|--|--|
| DOWNTOWN SAN MATEO OFFICE      |         |  |  |  |
| VACANCY RATE                   | •       |  |  |  |
| GROSS ABSORPTION               | •       |  |  |  |
| NET ABSORPTION                 | •       |  |  |  |
| NUMBER OF AVAILABLE SPACES     | •       |  |  |  |
| WEIGHTED AVG. ASKING RATE (FS) | <b></b> |  |  |  |