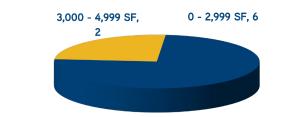

|-----------------------|
| 717,760       | 16,774        | 0               | 16,774       | 2.34%              | \$4.14                |

| MARKET INDICATORS              |   |  |  |  |
|--------------------------------|---|--|--|--|
| DOWNTOWN REDWOOD CITY OFFICE   |   |  |  |  |
| VACANCY RATE                   | • |  |  |  |
| GROSS ABSORPTION               | • |  |  |  |
| NET ABSORPTION                 | • |  |  |  |
| NUMBER OF AVAILABLE SPACES     | • |  |  |  |
| WEIGHTED AVG. ASKING RATE (FS) | • |  |  |  |

### **VACANCY RATES VS. ASKING RENTS** 7.0% \$4.50 6.0% \$4.25 5.0% \$4.00 4.0% \$3.75 3.0% \$3.50 2.0% \$3,25 1.0% \$3.00 0.0% \$2.75 Q4-12 Q1-13 Q3-13 Q4-13 Q1-14 Q2-14 Q2-13 Total Average Rate (FS) Vacancy rate

# BROADWAY ST. BROADWAY ST.

## **NUMBER OF VACANT SPACES**



# **TOTAL VACANT SQUARE FEET**



COLLIERS INTERNATIONAL | San Francisco Peninsula | 203 Redwood Shores Parkway, Suite 125 | Redwood City, CA 94065 MAIN +1 650 486 2200 | FAX +1 650 486 2201 | www.colliers.com | www.colliers.com/RedwoodCity