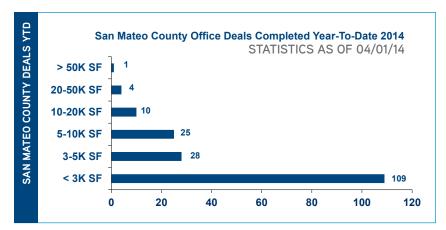

## RKET NEW

- Coupa inked a 26,000 square foot lease at 1855 S Grant in San Mateo.
- San Mateo County's average asking rate is \$3.54 FS, the highest level since 2000.
- Compared to April 2013, YTD gross absorption is 28.11% higher this year at 779,255 square feet.
- The vacancy rate for San Mateo County dropped 18 basis points to 11.28% compared to March.
- San Mateo County has the second lowest unemployment rate in the state of California at 5.1%, Marin County has the lowest at 4.7%.