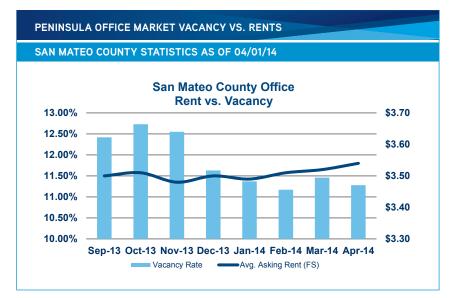

## RKET NEW

- Coupa inked a 26,000 square foot lease at 1855 S Grant in San Mateo.
- San Mateo County's average asking rate is \$3.54 FS, the highest level since 2000.
- Compared to April 2013, YTD gross absorption is 28.11% higher this year at 779,255 square feet.
- The vacancy rate for San Mateo County dropped 18 basis points to 11.28% compared to March.
- San Mateo County has the second lowest unemployment rate in the state of California at 5.1%, Marin County has the lowest at 4.7%.