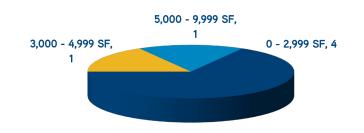

|--------------|--------------------|-----------------------|
| 717,960       | 19,435        | 0               | 19,435       | 2.7%               | \$4.20                |

| MARKET INDICATORS              |         |  |  |  |
|--------------------------------|---------|--|--|--|
| DOWNTOWN REDWOOD CITY OFFICE   |         |  |  |  |
| VACANCY RATE                   | +       |  |  |  |
| GROSS ABSORPTION               | •       |  |  |  |
| NET ABSORPTION                 | <b></b> |  |  |  |
| NUMBER OF AVAILABLE SPACES     | •       |  |  |  |
| WEIGHTED AVG. ASKING RATE (FS) | -       |  |  |  |

## VACANCY RATES VS. ASKING RENTS 16.0% 12.0% 8.0% 4.00 \$3.00 \$2.00 4.0% Q4-06 Q4-07 Q4-08 Q4-09 Q4-10 Q4-11 Q4-12 Q4-13 \$0.00

# BROADWAY ST. BROADWAY ST.

## **NUMBER OF VACANT SPACES**



### **TOTAL VACANT SQUARE FEET**



COLLIERS INTERNATIONAL | San Francisco Peninsula | 203 Redwood Shores Parkway, Suite 125 | Redwood City, CA 94065 MAIN +1 650 486 2200 | FAX +1 650 486 2201 | www.colliers.com | www.colliers.com/RedwoodCity